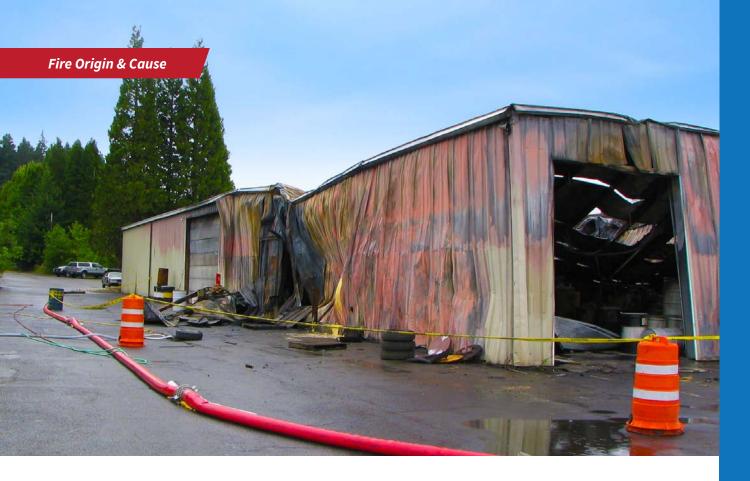

## TYPICAL ENGINEERING PROJECTS

- Accident Reconstruction
- Vehicle Data Download
- Drone & Ground Scene Mapping
- Low Speed Rearend Collisions
- Civil / Structural
- Water Damage
- Foundations
- Construction Defects
- Plumbing Leaks
- Mechanical Failure Analysis
- Fire: Origin & Cause
- Electrical Fire Analysis
- Electrical Failure Analysis:
  Electric Shock / Electrocution
- Slip, Trip & Fall
- Metallurgy
- Corrosion
- Mechanical Testing
- Industrial / Logging Accidents
- Crane Failures