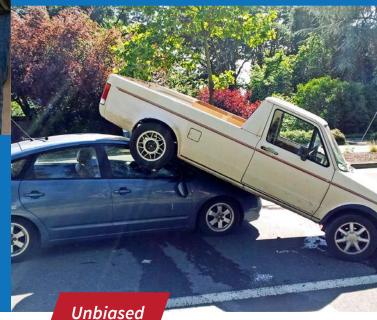

## TYPICAL ENGINEERING PROJECTS

- Accident Reconstruction
- Vehicle Data Download
- Drone & Ground Scene Mapping
- Low Speed Rearend Collisions
- Civil / Structural
- Water Damage
- Foundations
- Construction Defects
- Plumbing Leaks
- Mechanical Failure Analysis
- Fire: Origin & Cause
- Electrical Fire Analysis
- Electrical Failure Analysis:
  Electric Shock / Electrocution
- Slip, Trip & Fall
- Metallurgy
- Corrosion
- Mechanical Testing
- Industrial / Logging Accidents
- Crane Failures